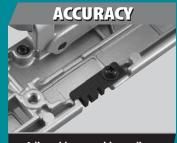

## Trakita 10-1/4" CIRCULAR SAW

Adjustable top guide to align notches with line of cut for accurate cutting